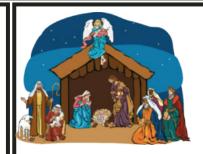

Day trip:
Nativity Exhibits
& Lunch

Saturday, Dec 9 10am-2:30pm

#### Bus Fee \$5

We will be visiting The Colony & Carrollton to view displays of over 700 Nativities from around the world. We will be enjoying lunch on your own between exhibits. First 14 that sign up and pay get to view this amazing Holiday treat. You must pay to get on the list. Please make your reservation early but carefully because the Bus Fee is nonrefundable.