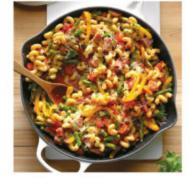

#### ASPARAGUS HAM DINNER

#### Ingredients

- 2 cups uncooked corkscrew or spiral pasta
- 3/4 pound fresh asparagus, cut into 1-inch pieces
- 1 medium sweet yellow pepper, julienned
- 1 tablespoon olive oil
- 6 medium tomatoes, diced
- 6 ounces boneless fully cooked ham, cubed
- 1/4 cup minced fresh parsley
- 1/2 teaspoon salt
- 1/2 teaspoon dried oregano
- 1/2 teaspoon dried basil
- 1/8 to 1/4 teaspoon cayenne pepper
- 1/4 cup shredded Parmesan cheese

#### **Directions**

Cook pasta according to package directions. Meanwhile, in a large cast-iron or other heavy skillet, saute asparagus and yellow pepper in oil until crisp-tender. Add tomatoes and ham; heat through. Drain pasta; add to mixture. Stir in parsley and seasonings. Sprinkle with cheese.

TasteOfHome.com

Find Buzzy the Bee throughout this newsletter. Call in with your count by May 26th. If you have the correct amount, you will be entered to win a \$10 gift card of your choice. The winner will be posted on Facebook on May 30th and notified by phone!