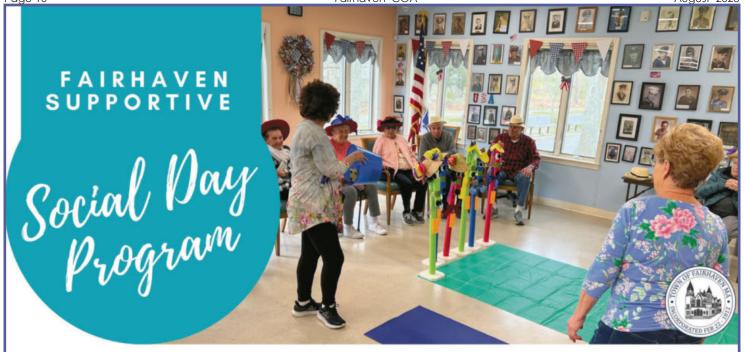

xpert on estate planning nor is this article intended to replace the need for the advice of a professional. Rather, this article is simply intended to provide a basic understanding of why estate planning is important for everybody and a basic understanding of some of the more common estate planning tools. This article does not constitute legal advice.

#### COA DISCLAIMER

The Fairhaven COA offers legal, financial, medical, recreational and other services or activities by volunteers or nominal cost practitioners. Seniors participating in these services or activities do so with the understanding that the Fairhaven COA, the Town of Fairhaven or its employees do not assume any legal or other responsibility for any advice or services rendered by such volunteers or nominal cost practitioners.





The Fairhaven Supportive Social Day Program is a structured and supervised program for seniors, in need of socialization while also providing caregivers much needed respite.

Our dedicated staff provides a fun day of activities in a safe and socially stimulating environment maintaining a 1:8 ratio. The staff is CPR, AED & First Aid certified and receive in-service training.

Serving 60 Years old and older, or those who may have cognitive disabilities .Who are independent with eating, ambulation, medication administration, continent and are not an elopement risk. Residing in Fairhaven, New Bedford, Acushnet, Dartmouth, Marion, Mattapoisett & Rochester.





# ACTIVITIES SUPPORTIVE SOCIAL DAY PARTICIPATES IN



- · Bingo
- Birthday & Holiday Celebrations
- Brain stimulating activities
-