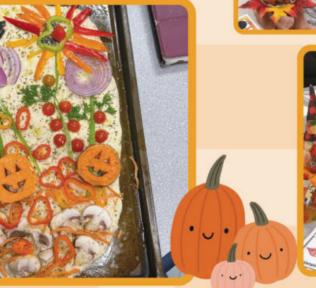

#### FOR THE MONTH OF NOVEMBER SOCIAL DAY WILL BE PARTICIPATING IN THE FOLLOWING ACTIVITES :

- November 7th Making Pumpkin
   Tealight Holders
- November 9th Steve Hurt
- November 14th George Hebert
- November 16th History of Table Talk
   Pies
- November 21st Turkey Dinner
- November 30th Memory Cafe- Tony & Pat