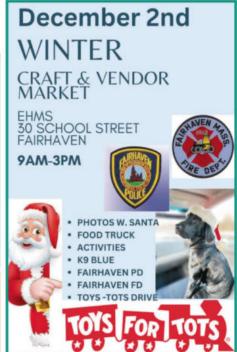

# TOYS FOR TOTS

Fairhaven Veterans Service Office has a Toys for Tots Box placed here at the Fairhaven Senior Center inside the building. Collections end December 15th! Please bring unwrapped NEW toys for all ages.