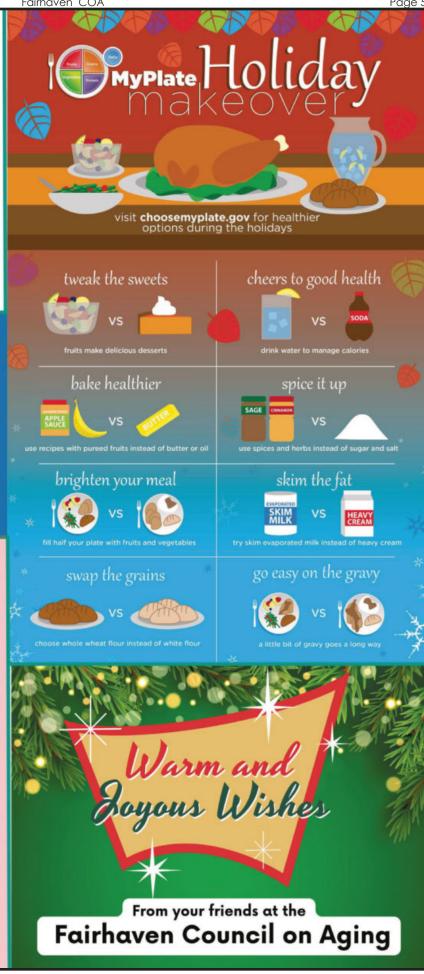

é

December 28, 2023 11:30-1:30pm Location: Fairhaven COA

A Memory Café is a gathering that individuals with early to moderate Alzheimer's or other memory loss and their care partner, family or friends can attend. It's a time and place where everyone can interact, find support, establish friendships and share concerns without feeling embarrassed or misunderstood.

Please call to reserve a spot by December 26, 2023.

Entertainment will be:

Rebecca Pink

Please see the Coastline Calendar for Lunch this day SPACE IS LIMITED. Please sign up 508.979.4029

There is lunch available before the movie and will be served at 11:30. If you would like lunch before the movie, please mention you would like lunch when you sign up for the movie. A \$2.00 donation towards your meal is greatly appreciated



## SENIOR CENTER HAPPENINGS

## LEGAL HELP

## ATTORNEY SUZANNE J. SEGUIN

Free 15 minute consultation. Call the Center for more information.

SOUTH COASTAL COUNTIES LEGAL SERVICES
Advocates for older adults 508-979-7150

## EDUCATION & ACTIVITIES

#### CRIBBAGE

Monday's 10:00am- 12:00pm

### MAHJONGG

Tuesday's 10:00am - 2:00pm

#### **SEWING CIRCLE**

Wednesdays 5:45 - 7:45pm

#### PITCH

Thursday's 12:30-3:00pm

#### BINGO!

Friday's 1:00 - 3:00pm

## WATER COLOR PAINTING CLASSES

Wednesday's 1:00pm-2:30pm Session fee and deposit required. (Next 4 week Session: Please see/call the front desk.)

#### TECHNOLOGY CLASSES

Please see page 12 for descriptions of the classes offered!

#### SINGLE SENIOR SUPPER CLUB

3rd Tuesday of the month 2:30-4:30pm(Winter Hours)Must sign up at the fron