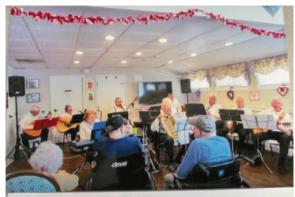

#### **OUR BAND- "THE IMPOSSIBLES"**

We are getting good attendance and have removed some winter songs, putting in Irish for St. Patrick's Day and Easter Parade for Easter. They have been replaced with Elvira, This Little Light Of Mine, and the American Patrol March.

A scheduling conflict caused the Community at Rockhill to ask to change our performance from Thursday 25 April 2024 to Thursday 2 May 2024 at 2:30 P.M. We approved.

Paul J. Hassal, our new guitar player and vocalist has been playing with us and we hope to get him singing some songs soon.

Practices for May & June 2024 will be on Wednesdays at 10:00 A.M. at the center. May 1, 15, 22, & 29, 2024 and on June 5, 19, & 26, 2024.

Performances are scheduled for Thur. May 2,2024 at the Community at Rockhill @ 2:30, and on Thur. May 16, 2024 at Meadow Glen @ 2:00 and on Thur. May 30, 2024 at Valley Manor @ 2:00, June Performance is on Thur. June 13. 2024 at Independence Court @ 2:00 P.M.

by Robert E. Beck,

Chair of the Music Committee

THE IMPOSSIBLES BAND\* PLAYING FOR THE RESIDENTS
AND STAFF OF INDEPENDENCE COURT-THURSDAY 8 FEBRUARY 2024
PHOTOGRAPH TAKEN BY CHARLENE - INDEPENDENCE CT. STAFF.