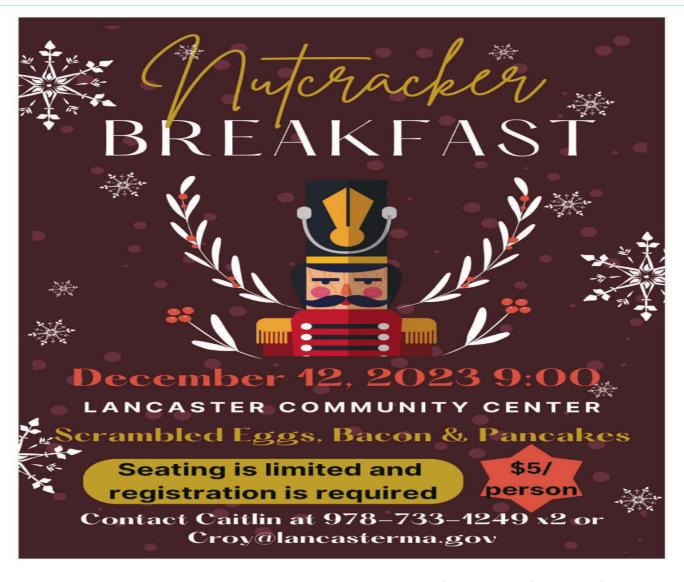

PRESENTED BY DETECTIVE ANDREW SHAW OF THE LANCASTER POLICE DEPARTMENT

DECEMBER 12, 2023 | 10AM

PLEASE CONTACT CAITLIN TO REGISTER: 978-733-1249 OPTION 2 OR

OK QROY@LANCASTERMA.GOV

Ceramic Figurine \*
Painting Class