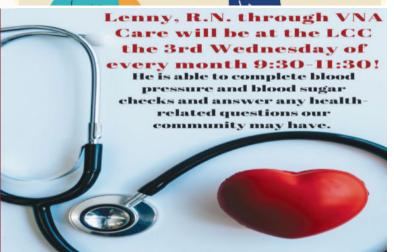

UP OF COFFEE
WITH BETH WALSH,
CONSTITUENT SERVICES
DIRECTOR FOR SENATOR
JOHN CRONIN



1ST TUESDAY OF EVERY MONTH 11:00AM-12:30PM

Lancaster Community Center Cafe'



Are available in Lancaster



Please drop in to see our Veteran's Service Officer, Rick Voutour on Tuesdays: 8:00AM-12:00PM or call: 978-534-7538

Our VSO advocates on behalf of Lancaster's Veterans and dependents to provide them with quality services including financial and medical assistance.



# IMPROVE BALANCE PREVENT FALLS

FREE!!

Join Sharon for a fitness class with a focus on strength, balance and falls prevention!

Kindly sponsored
by Lancaster
Police & Fire

#### **WEDNESDAYS AT THE LCC**

#### 1:30-2:30 IN THE ACTIVITES ROOM

This is a standing or sitting class and can be adapted depending on participant need.