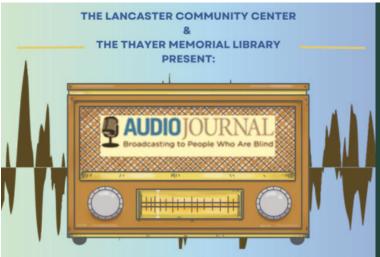

### December 6, 2023 at 10am at the LCC

Do you know anyone whose vision is poor? Unable to read?

Feeling isolated and out of touch with the community?

Looking for more information or a volunteer opportunity?

Harry Duchesne will fill you in on the best kept secret in Central MA- a reading radio station!

Contact Caitlin to register: 978-733-1249 x2 or croy@lancasterma.gov